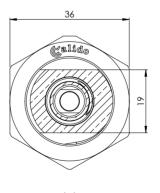

# Quick coupler for expansion vessel

#### **Application:**

Coupling 3/4 with back water valve for mounting the expansion vessel in dhw and ch instalations (e.g for safety groups).

Connector simplifies servicing works by allowing quick assembly / disassembly of expansion vessel without having to drain the water from installation.



## **Technical specification:**

Nominal pressure: 10 bar

Maximum operating temperature: 95°C

Material: Brass CW617N

## **Certifications and Norms:**

PN-EN 1254-4:2021-10

National Declaration of Performance 1/calido/2024

Certified product NIZP-PZH



### Drawing:





A-A