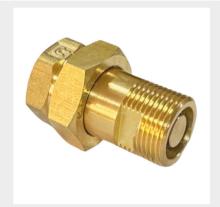

# Quick coupler for expansion vessel

#### **Application:**

Coupling 3/4 with back water valve for mounting the expansion vessel in dhw and ch instalations (e.g for safety groups).

Connector simplifies servicing works by allowing quick assembly / disassembly of expansion vessel without having to drain the water from installation.