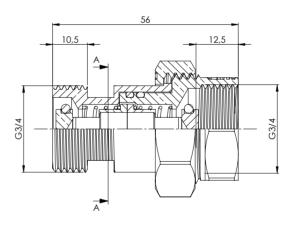

# Quick coupler for expansion vessel

#### **Application:**

Coupling 3/4 with back water valve for mounting the expansion vessel in dhw and ch instalations (e.g for safety groups).

Connector simplifies servicing works by allowing quick assembly / disassembly of expansion vessel without having to drain the water from installation.



## **Technical specification:**

Nominal pressure: 10 bar

Maximum operating temperature: 95°C

Material: Brass CW617N

## **Certifications and Norms:**

PN-EN 1254-4:2021-10

National Declaration of Performance 1/calido/2024

Certified product NIZP-PZH



### Drawing:





A-A